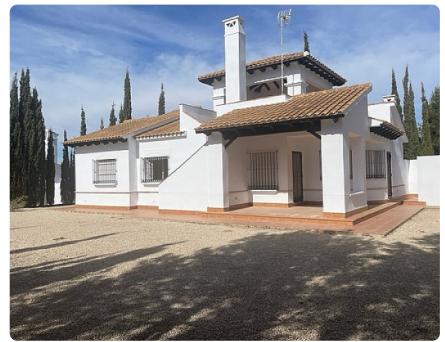

## New Build in Fuente Alamo

Ref: OKP2059

159m<sup>2</sup>

837m<sup>2</sup>

Property type: VILLA

Location: Fuente de Alamo Murcia

Area: Costa Calida

Swimming pool: Optional Garden: Communal Orientation: N/A

Views: Countryside Parking: Yes

Pre-air conditioning

These homes have been designed with you in mind. Spacious and well thought out, they have plenty of living space both inside and out. Covered porches, outdoor drying areas, roomy living areas, built in wardrobes, fireplaces in the living rooms and discreet front terraces all contribute to making this your ideal home.