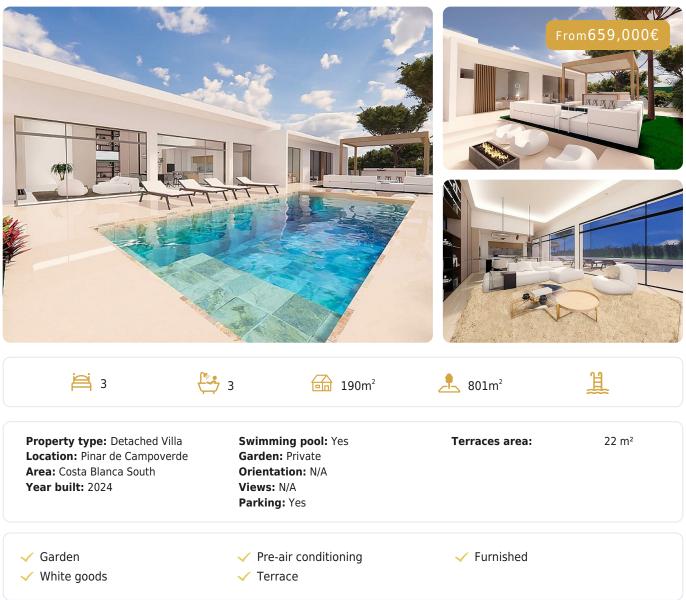

## Detached Villa in Pinar de Campoverde Ref: OKP2017

## 3 BED 3 BATHROOM LUXURY DETACHED VILLAS

Villa Esmeralda Luxury, exclusive villas on 800-meter plots located in the very center of "Pinar de Campoverde" a town located on a wooded hillside, 7 km from the beaches of the Costa Blanca with views of the Mediterranean and which has all the services on foot.