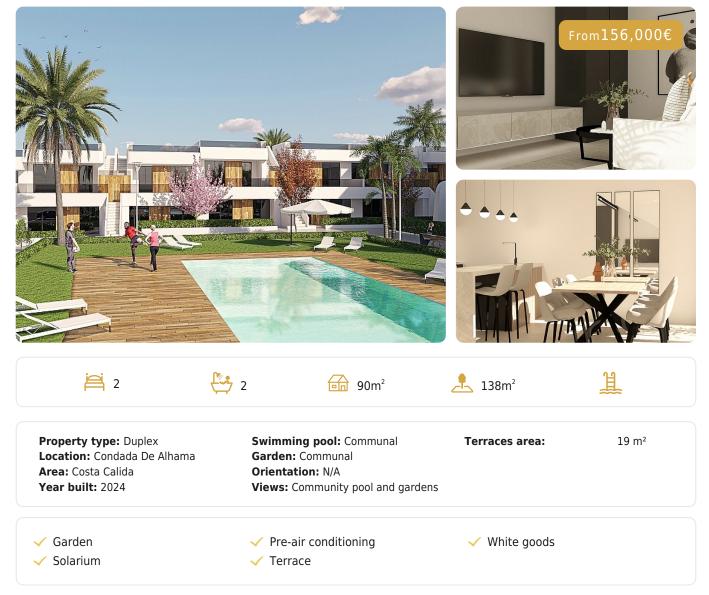

## Duplex in Conda de Alhama Murcia Ref: OKP1991

We are pleased to present **18 luxurious and comfortable maisonettes** with **2 or 3 bedrooms and 2 bathrooms,** In this idyllic place, future

residents will be able to enjoy the beautiful community pools, relax in the landscaped areas or surrounding nature, and have convenient access to parking spaces plus all the nearby services on the resort.

**Features of the Homes.** These beautifully designed houses are available in two versions. The ground floors have south facing gardens, ideal for enjoying a good book in the sun or a coffee at sunrise. On the other hand, the upper floors offer spacious solariums, perfect for sunbathing or simply enjoying the panoramic view over the central garden

**Complementary Facilities.** Each maisonette includes a parking space and direct access to the 4 community pools in front (one of them heated) with solar showers and surrounded by green spaces for relaxation.

complex of 18 maisonettes with 2 or 3 bedrooms and 2 bathrooms with communal swimming pools, gardens and parking areas. The ground floors have large gardens and the upper floors come with spacious solariums.

• 4 Community pools (one of them heated) with interior lighting and solar showers

Energy certificate: Pending