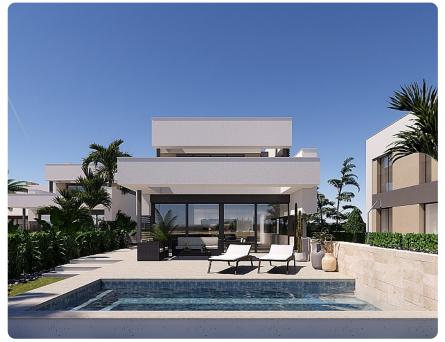

## Front line Villa Santa Rosalia

Ref: OKP1900

Property type: Luxury Villa Location: Santa Rosalia Area: Costa Blanca South

Swimming pool: Private

Garden: Private Orientation: N/A

Views: Community pool and gardens

Parking: Private/off road

exclusive frontline villas overlooking the lake only 14 available. The villas have a built area of 199m2 distributed over 2 levels + a large 150m2 basement with an atrium

The interior of the villas is customizable by the client.

Plots range from 392m2 to 745m2.14 Exclusive frontline villas overlooking the lake, on plots ranging from 392m2

to 745m2, built area of 199m2 in two levels plus a 150m2 basement with

Bespoke interior design by the client, 3 or 4 bedrooms (Orientative renders attached).

The price includes:

- 24m2 pool (Considered as extras: infinity pool, integrated jacuzzi, heating system etc)
- All installations: A/C, solar panels, appliances.
- The basement is delivered with floor tiles, water and electricity points