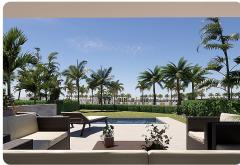

## Front line Villa Santa Rosalia

Ref: OKP1900

Property type: Luxury Villa Location: Santa Rosalia Area: Costa Blanca South

Swimming pool: Private

Garden: Private Orientation: N/A

Views: Community pool and gardens

Plots range from 392m2 to 745m2.14 Exclusive frontline villas overlooking the lake, on plots ranging from 392m2

to 745m2, built area of 199m2 in two levels plus a 150m2 basement with

Bespoke interior design by the client, 3 or 4 bedrooms (Orientative renders attached).